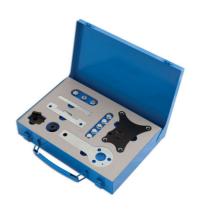

## Timing Tool Set - for Fiat 1.2, 1.4 8v

A petrol engine timing tool kit designed for the belt-driven Fiat 1.2L and 1.4L 8 valve engines found across the Fiat range and in the Ford KA.

## **Additional Information**

- · Petrol engine timing tool set.
- Specifically designed for Fiat 1.2 and 1.4L 8v engines in Fiat 500, Doblo, Idea, Linea, Panda & Punto.
- Also suitable for Ford KA.
- Covers engine codes 169A4.000, 199A7.000, 350A1.000 & 955A9.000; full application list & instructions included.
- · Foam insert ensures the tools are replaced after timing belt replacement.