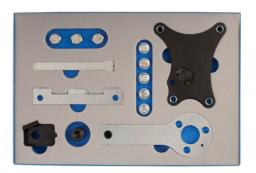

## Timing Tool Set - for Fiat 1.2, 1.4 8v

A petrol engine timing tool kit designed for the belt-driven Fiat 1.2L and 1.4L 8 valve engines found across the Fiat range and in the Ford KA.

## **Additional Information**

- · Petrol engine timing tool set.
- Specifically designed for Fiat 1.2 and 1.4L 8v engines in Fiat 500, Doblo, Idea, Linea, Panda & Punto.
- Also suitable for Ford KA.
- Covers engine codes 169A4.000, 199A7.000, 350A1.000 & 955A9.000; full application list & instructions included.
- · Foam insert ensures the tools are replaced after timing belt replacement.