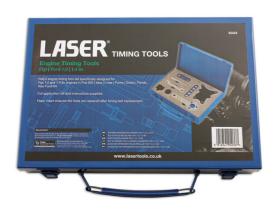

## Timing Tool Set - for Fiat 1.2, 1.4 8v

A petrol engine timing tool kit designed for the belt-driven Fiat 1.2L and 1.4L 8 valve engines found across the Fiat range and in the Ford KA.

## **Additional Information**

- · Petrol engine timing tool set.
- Specifically designed for Fiat 1.2 and 1.4L 8v engines in Fiat 500, Doblo, Idea, Linea, Panda & Punto.
- Also suitable for Ford KA.
- Covers engine codes 169A4.000, 199A7.000, 350A1.000 & 955A9.000; full application list & instructions included.
- · Foam insert ensures the tools are replaced after timing belt replacement.